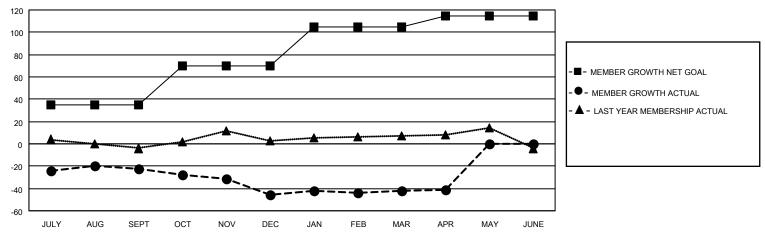

#### GOALS AND ACTUAL MEMBERS CUMULATIVE

| DROPPED CLUBS: 0 |     | 32 CLUBS OF 53 ADDED 1 OR<br>MORE NEW MEMBERS | GENDER DISTRIBUTION                 |              |  |
|------------------|-----|-----------------------------------------------|-------------------------------------|--------------|--|
|                  |     | MORE NEW MEMBERS                              | MALE 1,013 (62.11%)                 |              |  |
|                  |     |                                               | FEMALE                              | 618 (37.89%) |  |
| DROPPED MEMBERS  |     |                                               | NON BINARY                          | 0 (0.00%)    |  |
|                  |     |                                               | PREFER NOT TO ANSWER 0 (0.00%)      |              |  |
| DECEASED         | 26  |                                               |                                     |              |  |
| CLUB CANCELLED   | 0   | CLICK HERE FOR CUMULATIVE                     | TOTAL FAMILY UNIT MEMBERS 438       |              |  |
| OTHER            | 103 | MEMBERSHIP DATA                               |                                     |              |  |
| TOTAL            | 129 |                                               | FAMILY MEMBERS PAYING HALF DUES 231 |              |  |
|                  |     |                                               |                                     |              |  |